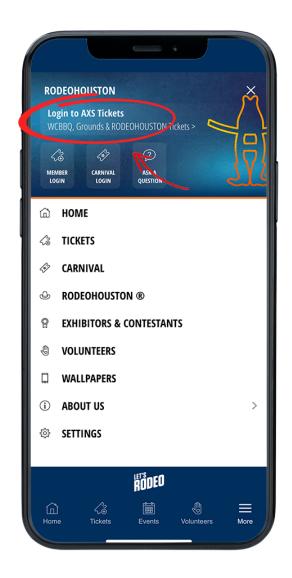

## **STEP THREE**

Once the "More" menu has opened, click "Login to AXS Tickets" at the top of the menu.

| × Sign In                                              |        |
|--------------------------------------------------------|--------|
| Sign In                                                |        |
| Email Address                                          |        |
| Password                                               | 0      |
| Forgot Pas:                                            | sword? |
| SIGN IN                                                |        |
| More Ways to Sign In<br>Don't have an account? Sign Up |        |
| Powered by <b>axs</b> <sup>-</sup> v5.6                |        |
|                                                        |        |
|                                                        |        |