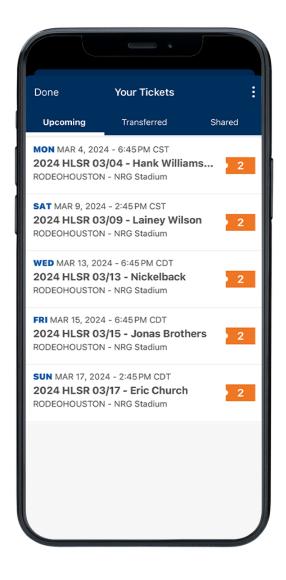

## **STEP FIVE**

Once logged in, your purchased tickets will be listed in the "Upcoming" tab. Once a show has passed, its tickets will no longer be viewable in the app (is this true??).

| 1:56                                                                      |                |           |  |
|---------------------------------------------------------------------------|----------------|-----------|--|
| C 2024 HLSR 03/09 - Lainey Wilson<br>3 PM CST, RODEOHOUSTON - NRG Stadium |                |           |  |
| <b>6 Tickets - A)</b><br>Your Name                                        | KS Mobile ID ⑦ | RH        |  |
|                                                                           |                | <b>1</b>  |  |
| TRANSF                                                                    | ER             | SELL      |  |
| Questions? FAQs and Live Chat here >                                      |                |           |  |
| ENTRY<br>Nearest Gate: Kroger                                             |                |           |  |
| INDIVIDUAL<br>Stadium                                                     |                |           |  |
| SEC<br>125                                                                | ROW            | SEAT<br>1 |  |
| Nearest Gate:                                                             | Kroger         |           |  |
| ENTRY Nearest Gate: Kroger                                                |                |           |  |
| INDIVIDUAL<br>Stadium                                                     |                |           |  |