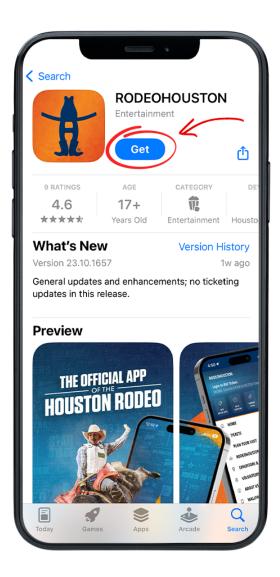

#### **STEP ONE** Download the RODEOHOUSTON Mobile App from the App Store or Google Play Store. <u>Download Here »</u>