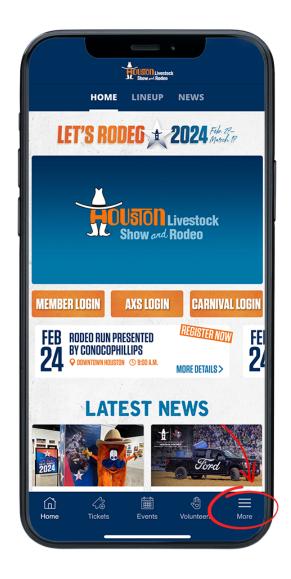

## **STEP TWO**

Open the RODEOHOUSTON Mobile App. Click the "More" menu in the bottom right corner.