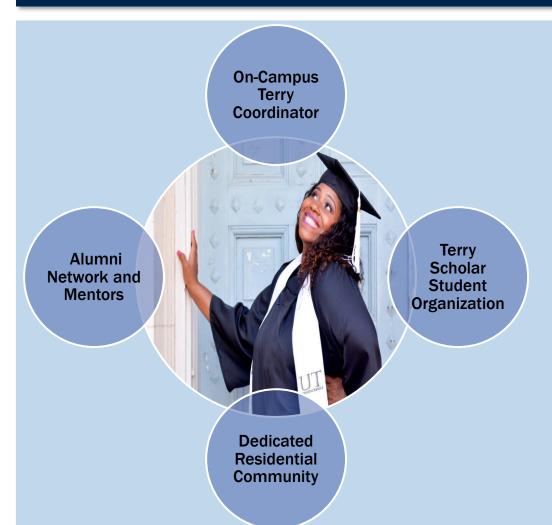

500 Scholars & \$370 million since inception
- Traditional Scholarship (first-time in college)
- 13 affiliated public universities







The rising STAR of Texas



















# TRADITIONAL SCHOLARSHIP



Funding to last dollar, up to full Cost of Attendance Up to 8 semesters of funding

#### Applicants Must:

- Demonstrate strong academic abilities
- Have a record of leadership in school and in the community
- Demonstrate financial need
- Meet U.S. and Texas residency and citizenship requirements sufficient to qualify for in-state tuition and for federal financial aid assistance.
- Be nominated by one of the Terry-affiliated Texas public universities.

All nominated candidates are required to complete an in-person interview with the Foundation.

# SUPPORTING OUR SCHOLARS SUCCESS





Scholarship

Leadership

Service

Community

## TERRY SCHOLARSHIP SELECTION PROCESS



Universities review applications



Universities nominate candidates to Foundation



Terry
Foundation
interviews
nominees



Foundation informs nominees of interview results

### **Strong Academic Achievement**

- Transcripts, Class Rank, AP/IB/DC Credit
- Test Scores Not Required for 2023

### **Demonstrated Leadership**

- Involvement in school, community service, work
- How have you effectively led a group of people to accomplish a specific goal?

#### **Financial Need**

- Holistic Review
- FAFSA Required
- Pell Eligibility Not Required

# 2023 TRADITIONAL SCHOLAR PROFILE



- 316 New Traditional Scholars
- 100% ranked Top 25%
- 10% Valedictorians
- 70% Pell Eligible
- Average AGI: \$55,758



# \