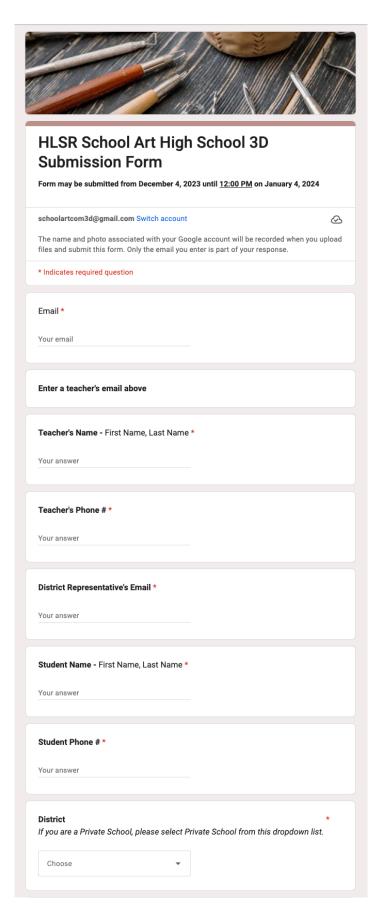

## **Preliminary Judging for High School**

January 9, 2024

Preliminary Judging will take place online with photographs of the 3D artwork. Teachers will be provided a link to an online submission form (an example of the form is attached). A **Google account will be required** to access the form.

- High School 3D Preliminary Judging Submission
  - Opens on December 4, 2023
  - Closes at 12 pm January 4, 2024
  - Forms will not be accepted past 12 pm on January 4th
  - Teachers will be notified by the end of the day, January 12, 2024 of the students that will be moving forward and participating in Final Judging
- Sculptures are not required to be 100 % completed at the time of form submission, however, the sculpture should be 95% completed (only slight refinement remaining)
- Ceramics must be 100% complete, including being fired
- Photograph Submission Requirements a minimum of three photographs with a maximum of five photographs per student submission
  - A photograph of the front and back of the artwork is required
  - The remaining one to three photographs can be a three quarter view of the artwork, right side view of the artwork, or left side view of the artwork
  - Each photograph must be a jpeg file at 300 dpi with a file size no smaller than 2 MB and no larger than 4 MB
  - The jpeg files must be named as follows -